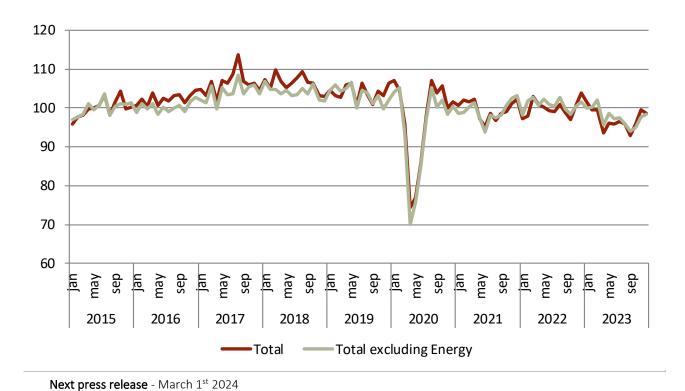

## **INDUSTRIAL PRODUCTION INDEX CHANGE RATE WAS -5.0%**

Industrial Production<sup>1</sup> year-on-year change rate was -5.0% in December (-1.1% in November). Excluding the *Energy* grouping, the variation was -3.1% (-2.9% in the previous month). *Manufacturing Industry* year-on-year change rate was -3.9% (-4.5% in November). The monthly change rate of the total index was -0.8% (3.7% in the previous month). In the 4<sup>th</sup> quarter of 2023, the aggregate index decreased 2.5% in year-on-year terms (in the 3<sup>rd</sup> quarter, this change rate was -4.6%). The average change rate in 2023 was -2.8% (0.3% in the previous year). *Manufacturing Industry* decreased 3.8% (1.6% in 2022).

Figure 1. Industrial Production Index, Base 2015=100

Total and excluding *Energy* 

<sup>1</sup> Adjusted for calendar and seasonal effects

INDUSTRIAL PRODUCTION INDEX – December 2023