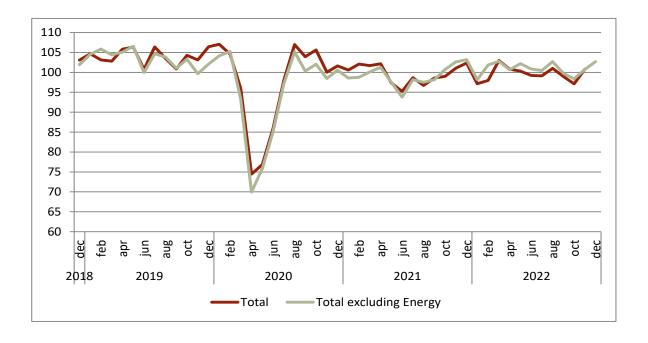

## **INDUSTRIAL PRODUCTION INDEX CHANGE RATE WAS 2.5%**

Industrial Production<sup>1</sup> year-on-year change rate was 2.5%, in December (0.2% in November). Excluding the *Energy* grouping, the variation was -0.5% (-1.8% in the previous month). Manufacturing Industry year-on-year change rate was 0.5% (-0.3% in November). The monthly change rate of the total index was 4.1% (3.8% in the previous month). In the 4<sup>th</sup> quarter of 2022, the aggregate index increased 0.1% in year-on-year terms (in the 3<sup>rd</sup> quarter this change rate was 1.7%). The average change rate in 2022 was 0.4% (3.0% in the previous year). *Manufacturing Industry* grew 1.7% (4.1% in 2021).

Figure 1. Industrial Production Index, Base 2015=100

Total and excluding *Energy* 

Next press release - March 1st 2023

INDUSTRIAL PRODUCTION INDEX – December 2022

<sup>&</sup>lt;sup>1</sup> Adjusted for calendar and seasonal effects