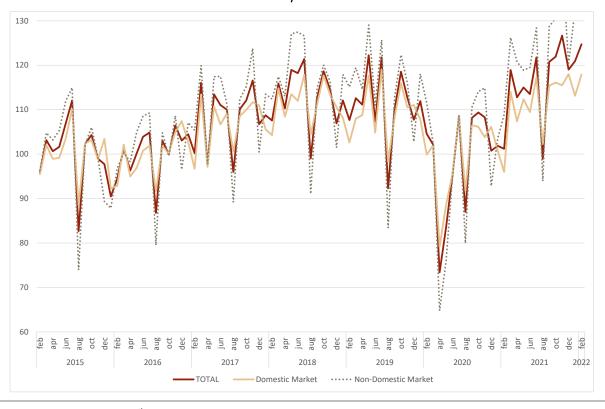

## **INDUSTRY TURNOVER INDEX ACCELERATED TO 23.2%**

In year-on-year and nominal terms, Industry Turnover Index rose 23.2% in February (18.7% in the previous month). Excluding the *Energy* grouping, sales in industry increased 20.1% (16.8% in January). Domestic market and non-domestic market change rates were 22.8% and 23.8% (12.3% and 28.0% in the previous month), respectively, and still reflecting the increases in production prices (particularly in the *Energy*), which index grew 20.7% in February (17.8% in January).

## TURNOVER IN INDUSTRY

Figure 1. Turnover in Industry
Indices by Market

Next press release - May 10<sup>th</sup>, 2022

INDUSTRY TURNOVER, EMPLOYMENT, WAGES AND SALARIES AND HOURS WORKED INDICES – February 2022