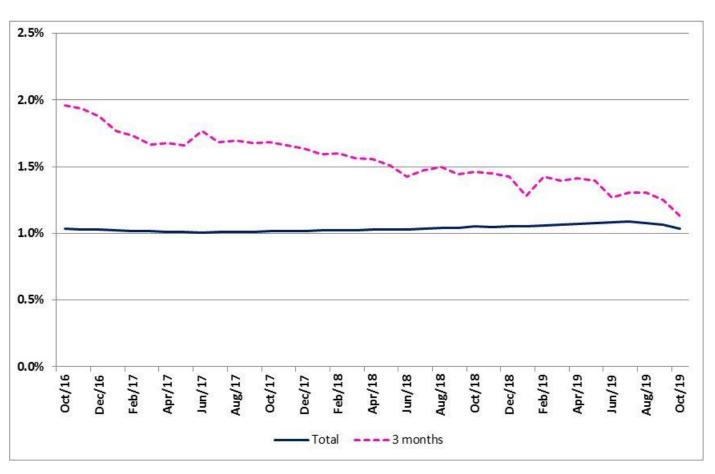

## Interest rate decreased to 1.038%, owed capital and monthly loans repayments at 53,231 Euros and 246 Euros, respectively

The implicit interest rate for all housing loan agreements <sup>1</sup> decreased from 1.065% in September to 1.038% in October. For the contracts that were closed in the previous three months, the interest rate diminished from 1.249% to 1.134%. The average value of owed capital increased 18 Euros, reaching 53,231 Euros. The average value of loan repayments dropped 1 euro to 247 Euros.

## Annex: Interest rates, Owed capital and Loan repayments in housing loans

Monthly Average

| Monthly Average                              |        |                    |          |                    |
|----------------------------------------------|--------|--------------------|----------|--------------------|
|                                              | Total  |                    | 3 months |                    |
| Period                                       |        | from which Housing |          | from which Housing |
|                                              |        | Acquisition        |          | Acquisition        |
| Implicit interest rates in housing loans (%) |        |                    |          |                    |
| Oct-18                                       | 1,051% | 1,073%             | 1,459%   | 1,451%             |
| Nov-18                                       | 1,049% | 1,072%             | 1,452%   | 1,445%             |
| Dec-18                                       | 1,053% | 1,075%             | 1,424%   | 1,418%             |
| Jan-19                                       | 1,054% | 1,075%             | 1,282%   | 1,255%             |
| Feb-19                                       | 1,061% | 1,083%             | 1,423%   | 1,413%             |
| Mar-19                                       | 1,066% | 1,089%             | 1,396%   | 1,382%             |
| Apr-19                                       | 1,073% | 1,095%             | 1,411%   | 1,405%             |
| Apr-19                                       | 1,080% | 1,103%             | 1,394%   | 1,388%             |
| Jun-18                                       | 1,081% | 1,103%             | 1,267%   | 1,247%             |
| Jul-18                                       | 1,087% | 1,109%             | 1,305%   | 1,281%             |
| Aug-18                                       | 1,077% | 1,099%             | 1,306%   | 1,293%             |
| Sep-18                                       | 1,065% | 1,087%             | 1,249%   | 1,237%             |
| Oct-18                                       | 1,038% | 1,061%             | 1,134%   | 1,120%             |
| Average of owed capital (Euros)              |        |                    |          |                    |
| Oct-18                                       | 52.160 | 58.855             | 99.080   | 105.809            |
| Nov-18                                       | 52.352 | 59.041             | 98.911   | 106.301            |
| Dec-18                                       | 52.376 | 59.117             | 99.593   | 107.164            |
| Jan-19                                       | 52.504 | 59.289             | 98.235   | 106.545            |
| Feb-19                                       | 52.443 | 59.158             | 98.292   | 106.484            |
| Mar-19                                       | 52.609 | 59.329             | 98.328   | 107.044            |
| Apr-19                                       | 52.686 | 59.380             | 100.891  | 108.375            |
| May-19                                       | 52.780 | 59.482             | 100.518  | 107.789            |
| Jun-19                                       | 52.915 | 59.673             | 99.750   | 107.987            |
| Jul-19                                       | 52.954 | 59.719             | 100.655  | 108.718            |
| Aug-19                                       | 53.056 | 59.835             | 102.155  | 109.340            |
| Sep-19                                       | 53.213 | 60.023             | 105.078  | 111.704            |
| Oct-19                                       | 53.231 | 60.001             | 103.208  | 110.914            |
| Loan repayments (Euros)                      |        |                    |          |                    |
| Oct-18                                       | 243    | 265                | 327      | 351                |
| Nov-18                                       | 243    | 265                | 329      | 356                |
| Dec-18                                       | 244    | 266                | 332      | 362                |
| Jan-19                                       | 244    | 266                | 309      | 335                |
| Feb-19                                       | 244    | 266                | 326      | 359                |
| Mar-19                                       | 245    | 267                | 324      | 357                |
| Apr-19                                       | 246    | 267                | 336      | 367                |
| May-19                                       | 246    | 268                | 331      | 360                |
| Jun-19                                       | 247    | 268                | 292      | 320                |
| Jul-19                                       | 248    | 269                | 328      | 356                |
| Aug-19                                       | 247    | 269                | 332      | 359                |
| Sep-19                                       | 247    | 269                | 327      | 352                |
| Oct-19                                       | 246    | 268                | 312      | 339                |